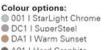

### Colour Tumbler/Container:

clear

Illustration/ Drawing

GN1 I Brushed Cool Sunrise

DL1 I Brushed Warm Sunset

 A01 | Hard Graphite BE1 I Polished Nickel AL1 | Brushed Hard Graphite
EN1 | Brushed Nickel

Note: