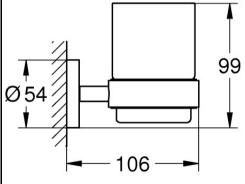

# SANITARY WARE SPECIFICATION SHEET

Grohe (Germany) "Essentials" Wall-Item Descriptions

mounted crystal glass tumbler with brushed

hard graphite holder

Dimensions Refer to drawing

Model 40447AL1

Material Metal and Glass / Brushed Hard Graphite