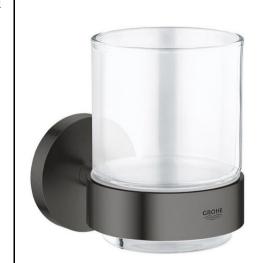

# SANITARY WARE SPECIFICATION SHEET

Grohe (Germany) "Essentials" Wall-Item Descriptions

mounted crystal glass tumbler with brushed

hard graphite holder

Dimensions Refer to drawing

Model 40447AL1

Material Metal and Glass / Brushed Hard Graphite

## Grohe Essentials Bathroom Set

# consists of:

- · holder
- · crystal glass tumbler
- · wall-mounted
- · with concealed fittings
- highly scratch-resistant and colour-fast surface (brushed hard graphite)

#### Item number:

40369AL1(for hloder)+40372001(for crystal glass tumbler)

# Material Bracket/Holder:

· metal

## Colour Bracket/Holder:

· brushed hard graphite

### Material Tumbler/Container:

· glass

### Colour Tumbler/Container:

clear

Illustration/ Drawing

GN1 I Brushed Cool Sunrise

DL1 I Brushed Warm Sunset

 A01 | Hard Graphite BE1 I Polished Nickel AL1 | Brushed Hard Graphite
EN1 | Brushed Nickel

Note: